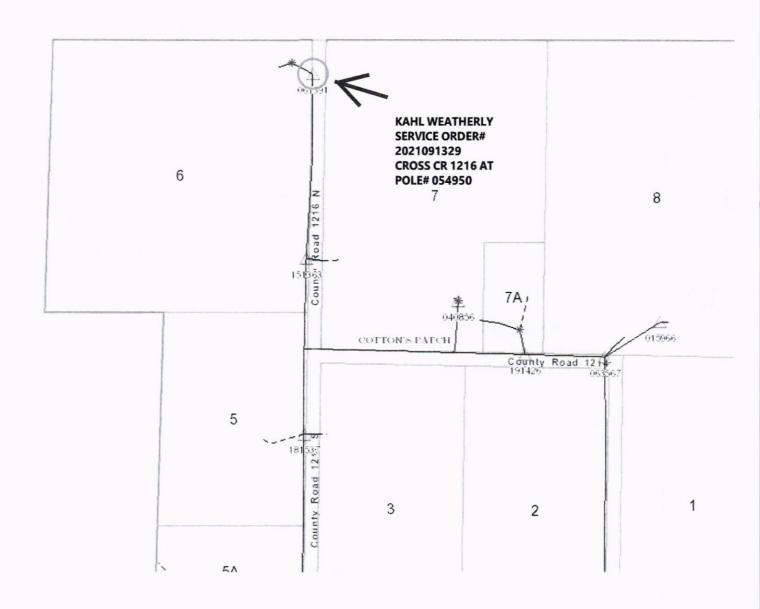

## Greetings:

Farmers Electric Cooperative, Inc. is requesting permission to construct electrical power distribution facilities which will cross County Road <u>1216</u> which is located 1050 ft north of CR 1214 in Hopkins County, Texas.

Site location map and construction sketches are enclosed. The construction sketch details the proposed work. All road crossings will have a minimum vertical clearance of 22 feet.

If you have any questions, please contact me at any time.