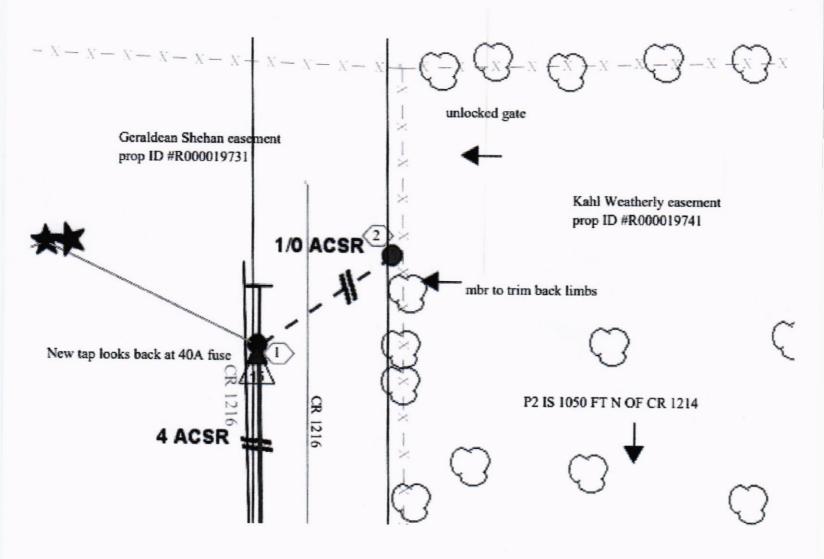

## Greetings:

Farmers Electric Cooperative, Inc. is requesting permission to construct electrical power distribution facilities which will cross County Road <u>1216</u> which is located 1050 ft north of CR 1214 in Hopkins County, Texas.

Site location map and construction sketches are enclosed. The construction sketch details the proposed work. All road crossings will have a minimum vertical clearance of 22 feet.

If you have any questions, please contact me at any time.